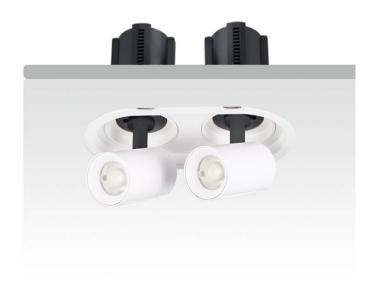

## **GAP R2-Smart**

Lavov downlight from the family GAP R2 with a power of 2x20Wand a reflector of 55 degrees beam angle. With a total lumen output of 4000lm and an efficacy of 100lm/W. CCT 3000K. . Made in Die Cast Aluminum and finished in White color. Dimmable Casamby ready driver.