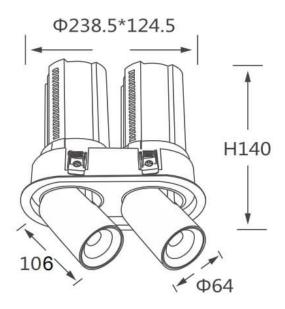

## **Scheme**

| Product                    |                        |
|----------------------------|------------------------|
| Real power (W)             | 2x20                   |
| Real luminous flux (Lm)    | 4000                   |
| Luminous efficiency (Lm/W) | 100                    |
| Beam angle (º)             | 55                     |
| Life time (h)              | 50000 h L80B10         |
| Colour                     | White                  |
| Control gear included      | Yes                    |
| Control gear               | Dimmable Casamby ready |
| Flicker Free               | Yes                    |
| Light source               | LED                    |
| Type of LED                | СОВ                    |
| Colour temperature (K)     | 3000K                  |
| Colour consistency (SDCM)  | SDCM<3                 |
| CRI                        | 90                     |