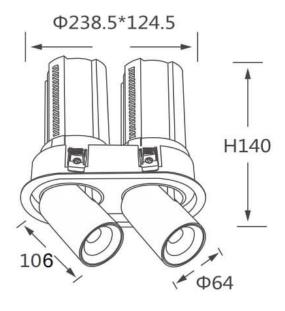

## **Scheme**

| Product                    |                        |
|----------------------------|------------------------|
| Real power (W)             | 2x20                   |
| Real luminous flux (Lm)    | 4000                   |
| Luminous efficiency (Lm/W) | 100                    |
| Beam angle (º)             | 55                     |
| Life time (h)              | 50000 h L80B10         |
| Colour                     | Black                  |
| Control gear included      | Yes                    |
| Control gear               | Dimmable Casamby ready |
| Flicker Free               | Yes                    |
| Light source               | LED                    |
| Type of LED                | СОВ                    |
| Colour temperature (K)     | 3000K                  |
| Colour consistency (SDCM)  | SDCM<3                 |
| CRI                        | 90                     |