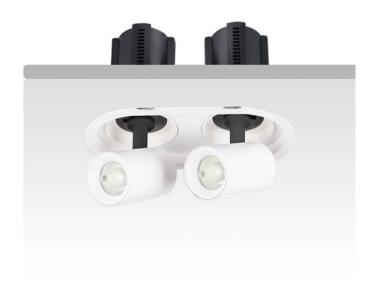

## **GAP R2-Smart**

Lavov downlight from the family GAP R2 with a power of 2x20Wand a reflector of 55 degrees beam angle. With a total lumen output of 4000lm and an efficacy of 100lm/W. CCT 3000K. . Made in Die Cast Aluminum and finished in Black color. Dimmable Casamby ready driver.