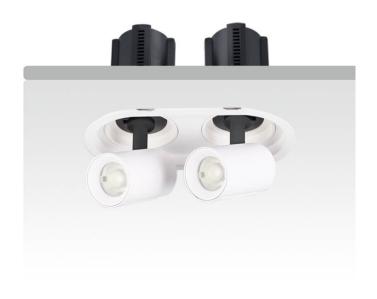

## **GAP R2**

Lavov downlight from the family GAP R2 with a power of 2x20Wand a reflector of 15 degrees beam angle. With a total lumen output of 4000lm and an efficacy of 100lm/W. CCT 4000K. . Made in Die Cast Aluminum and finished in White color. ON/OFF driver.