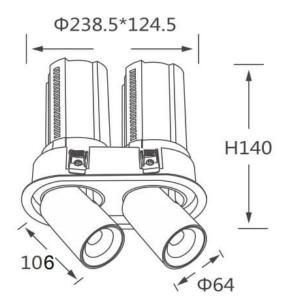

## **GAP R2**

Lavov downlight from the family GAP R2 with a power of 2x20Wand a reflector of 15 degrees beam angle. With a total lumen output of 4000lm and an efficacy of 100lm/W. CCT 4000K. . Made in Die Cast Aluminum and finished in White color. ON/OFF driver.