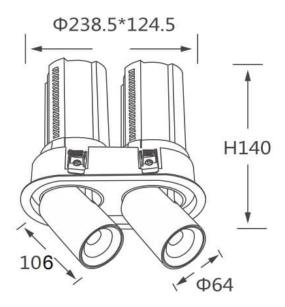

## **Scheme**

| Product                    |                |  |
|----------------------------|----------------|--|
| Real power (W)             | 2x20           |  |
| Real luminous flux (Lm)    | 4000           |  |
| Luminous efficiency (Lm/W) | 100            |  |
| Beam angle (º)             | 15             |  |
| Life time (h)              | 50000 h L80B10 |  |
| Colour                     | Black          |  |
| Control gear included      | Yes            |  |
| Control gear               | ON/OFF         |  |
| Flicker Free               | Yes            |  |
| Light source               | LED            |  |
| Type of LED                | СОВ            |  |
| Colour temperature (K)     | 4000K          |  |
| Colour consistency (SDCM)  | SDCM<3         |  |
| CRI                        | 90             |  |