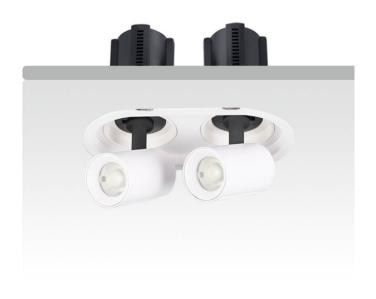

## **GAP R2**

Lavov downlight from the family GAP R2 with a power of 2x20Wand a reflector of 15 degrees beam angle. With a total lumen output of 4000lm and an efficacy of 100lm/W. CCT 4000K. . Made in Die Cast Aluminum and finished in Black color. ON/OFF driver.