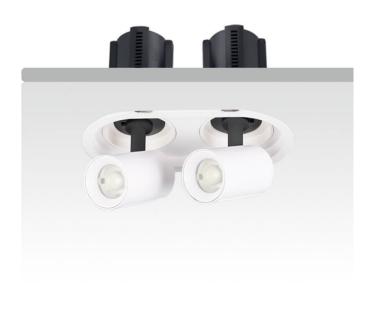

## GAP R2

Lavov downlight from the family GAP R2 with a power of 2x20W and a reflector of 15 degrees beam angle. With a total lumen output of 4000lm and an efficacy of 100lm/W. CCT 4000K. . Made in Die Cast Aluminum and finished in White color. DALI driver.

| Item code    | 86.D047.2413.01 |
|--------------|-----------------|
| Product type | Indoor          |
| Category     | Downlights      |
| Family       | GAP             |
| Subfamily    | GAP R2          |
|              |                 |