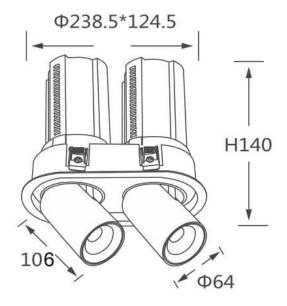

## GAP R2

Lavov downlight from the family GAP R2 with a power of 2x20W and a reflector of 15 degrees beam angle. With a total lumen output of 4000lm and an efficacy of 100lm/W. CCT 4000K. . Made in Die Cast Aluminum and finished in White color. DALI driver.

| Item code    | 86.D047.2413.01 |
|--------------|-----------------|
| Product type | Indoor          |
| Category     | Downlights      |
| Family       | GAP             |
| Subfamily    | GAP R2          |
|              |                 |

Pictograms

| Scheme |
|--------|
|--------|

| Product                    |                |
|----------------------------|----------------|
| Real power (W)             | 2x20           |
| Real luminous flux (Lm)    | 4000           |
| Luminous efficiency (Lm/W) | 100            |
| Beam angle (º)             | 15             |
| Life time (h)              | 50000 h L80B10 |
| Colour                     | White          |
| Control gear included      | Yes            |
| Control gear               | DALI           |
| Flicker Free               | Yes            |
| Light source               | LED            |
| Type of LED                | СОВ            |
| Colour temperature (K)     | 4000K          |
| Colour consistency (SDCM)  | SDCM<3         |
| CRI                        | 90             |
|                            |                |