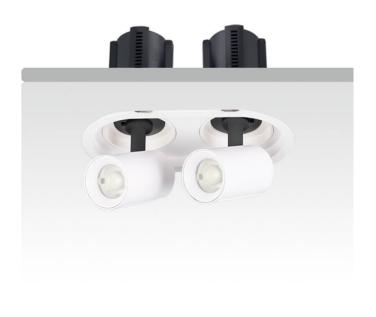

## GAP R2

Lavov downlight from the family GAP R2 with a power of 2x20W and a reflector of 15 degrees beam angle. With a total lumen output of 4000lm and an efficacy of 100lm/W. CCT 4000K. . Made in Die Cast Aluminum and finished in Black color. DALI driver.

| -              |                 |
|----------------|-----------------|
| Item code      | 86.D047.2413.02 |
| Product type   | Indoor          |
| Category       | Downlights      |
| Family         | GAP             |
| Subfamily      | GAP R2          |
| <b>D</b> ' - 1 |                 |