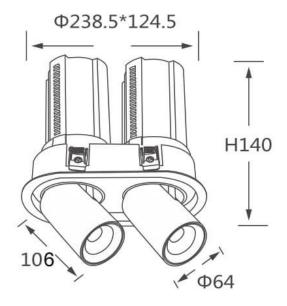

## GAP R2

Lavov downlight from the family GAP R2 with a power of 2x20W and a reflector of 15 degrees beam angle. With a total lumen output of 4000lm and an efficacy of 100lm/W. CCT 4000K. . Made in Die Cast Aluminum and finished in Black color. DALI driver.

| -              |                 |
|----------------|-----------------|
| Item code      | 86.D047.2413.02 |
| Product type   | Indoor          |
| Category       | Downlights      |
| Family         | GAP             |
| Subfamily      | GAP R2          |
| <b>D</b> ' - 1 |                 |