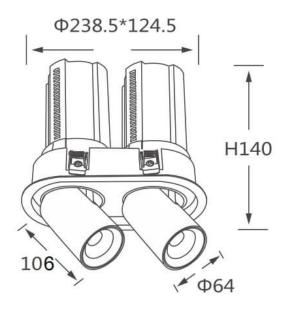

## **Scheme**

| Product                    |                        |
|----------------------------|------------------------|
| Real power (W)             | 2x20                   |
| Real luminous flux (Lm)    | 4000                   |
| Luminous efficiency (Lm/W) | 100                    |
| Beam angle (º)             | 15                     |
| Life time (h)              | 50000 h L80B10         |
| Colour                     | White                  |
| Control gear included      | Yes                    |
| Control gear               | Dimmable Casamby ready |
| Flicker Free               | Yes                    |
| Light source               | LED                    |
| Type of LED                | СОВ                    |
| Colour temperature (K)     | 4000K                  |
| Colour consistency (SDCM)  | SDCM<3                 |
| CRI                        | 90                     |