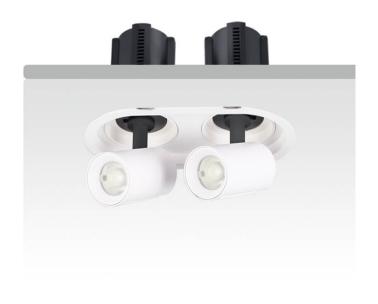

## **GAP R2-Smart**

Lavov downlight from the family GAP R2 with a power of 2x20Wand a reflector of 15 degrees beam angle. With a total lumen output of 4000lm and an efficacy of 100lm/W. CCT 4000K. . Made in Die Cast Aluminum and finished in White color. Dimmable Casamby ready driver.