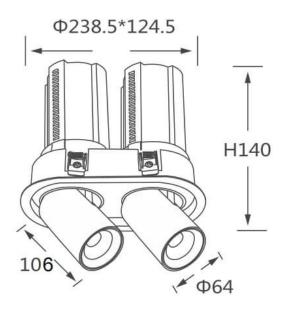

## **Scheme**

| Product                    |                        |
|----------------------------|------------------------|
| Real power (W)             | 2x20                   |
| Real luminous flux (Lm)    | 4000                   |
| Luminous efficiency (Lm/W) | 100                    |
| Beam angle (º)             | 15                     |
| Life time (h)              | 50000 h L80B10         |
| Colour                     | Black                  |
| Control gear included      | Yes                    |
| Control gear               | Dimmable Casamby ready |
| Flicker Free               | Yes                    |
| Light source               | LED                    |
| Type of LED                | СОВ                    |
| Colour temperature (K)     | 4000K                  |
| Colour consistency (SDCM)  | SDCM<3                 |
| CRI                        | 90                     |