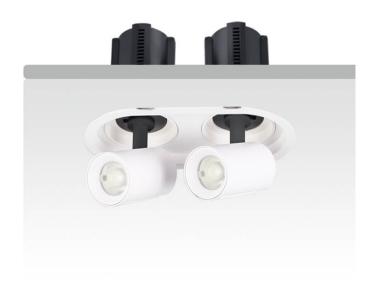

## **GAP R2-Smart**

Lavov downlight from the family GAP R2 with a power of 2x20Wand a reflector of 15 degrees beam angle. With a total lumen output of 4000lm and an efficacy of 100lm/W. CCT 4000K. . Made in Die Cast Aluminum and finished in Black color. Dimmable Casamby ready driver.

| Item code    | 86.D047.2419.02 |
|--------------|-----------------|
| Product type | Indoor          |
| Category     | Downlights      |
| Family       | GAP             |
| Subfamily    | GAP R2-Smart    |
| Dietograms   |                 |