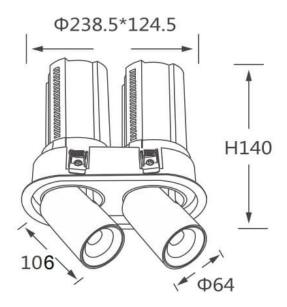

## **GAP R2**

Lavov downlight from the family GAP R2 with a power of 2x20Wand a reflector of 24 degrees beam angle. With a total lumen output of 4000lm and an efficacy of 100lm/W. CCT 4000K. . Made in Die Cast Aluminum and finished in White color. ON/OFF driver.

| Item code    | 86.D047.2421.01 |
|--------------|-----------------|
| Product type | Indoor          |
| Category     | Downlights      |
| Family       | GAP             |
| Subfamily    | GAP R2          |
| Pictograms   |                 |