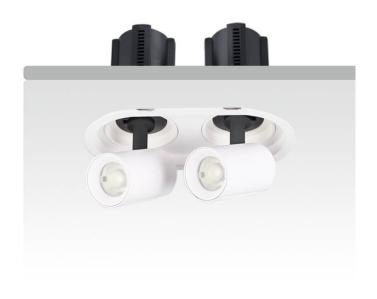

## **GAP R2**

Lavov downlight from the family GAP R2 with a power of 2x20Wand a reflector of 24 degrees beam angle. With a total lumen output of 4000lm and an efficacy of 100lm/W. CCT 4000K. . Made in Die Cast Aluminum and finished in White color. ON/OFF driver.

| Item code    | 86.D047.2421.01 |
|--------------|-----------------|
| Product type | Indoor          |
| Category     | Downlights      |
| Family       | GAP             |
| Subfamily    | GAP R2          |
| Pictograms   |                 |