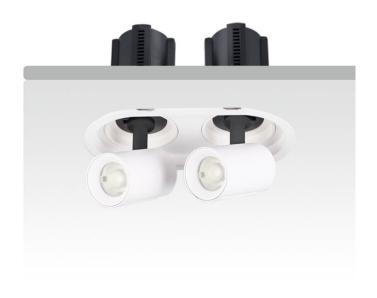

## **GAP R2**

Lavov downlight from the family GAP R2 with a power of 2x20Wand a reflector of 24 degrees beam angle. With a total lumen output of 4000lm and an efficacy of 100lm/W. CCT 4000K. . Made in Die Cast Aluminum and finished in Black color. ON/OFF driver.