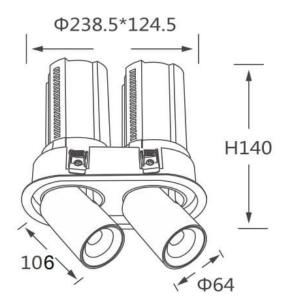

## **GAP R2**

Lavov downlight from the family GAP R2 with a power of 2x20Wand a reflector of 24 degrees beam angle. With a total lumen output of 4000lm and an efficacy of 100lm/W. CCT 4000K. . Made in Die Cast Aluminum and finished in Black color. ON/OFF driver.