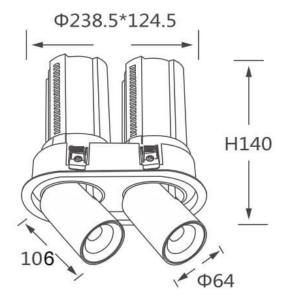

## GAP R2

Lavov downlight from the family GAP R2 with a power of 2x20Wand a reflector of 24 degrees beam angle. With a total lumen output of 4000lm and an efficacy of 100lm/W. CCT 4000K. . Made in Die Cast Aluminum and finished in White color. DALI driver.

## **Scheme**

| Product                    |                |
|----------------------------|----------------|
| Real power (W)             | 2x20           |
| Real luminous flux (Lm)    | 4000           |
| Luminous efficiency (Lm/W) | 100            |
| Beam angle (º)             | 24             |
| Life time (h)              | 50000 h L80B10 |
| Colour                     | White          |
| Control gear included      | Yes            |
| Control gear               | DALI           |
| Flicker Free               | Yes            |
| Light source               | LED            |
| Type of LED                | СОВ            |
| Colour temperature (K)     | 4000K          |
| Colour consistency (SDCM)  | SDCM<3         |
| CRI                        | 90             |