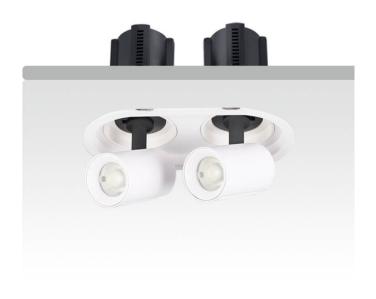

## GAP R2

Lavov downlight from the family GAP R2 with a power of 2x20Wand a reflector of 24 degrees beam angle. With a total lumen output of 4000lm and an efficacy of 100lm/W. CCT 4000K. . Made in Die Cast Aluminum and finished in White color. DALI driver.

| Item code    | 86.D047.2423.01 |
|--------------|-----------------|
| Product type | Indoor          |
| Category     | Downlights      |
| Family       | GAP             |
| Subfamily    | GAP R2          |
| Pictograms   |                 |