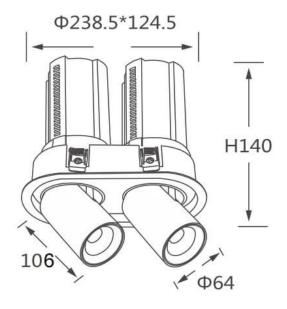

## Scheme

| Product                    |                        |
|----------------------------|------------------------|
| Real power (W)             | 2x20                   |
| Real luminous flux (Lm)    | 4000                   |
| Luminous efficiency (Lm/W) | 100                    |
| Beam angle (º)             | 24                     |
| Life time (h)              | 50000 h L80B10         |
| Colour                     | White                  |
| Control gear included      | Yes                    |
| Control gear               | Dimmable Casamby ready |
| Flicker Free               | Yes                    |
| Light source               | LED                    |
| Type of LED                | СОВ                    |
| Colour temperature (K)     | 4000K                  |
| Colour consistency (SDCM)  | SDCM<3                 |
| CRI                        | 90                     |
|                            |                        |