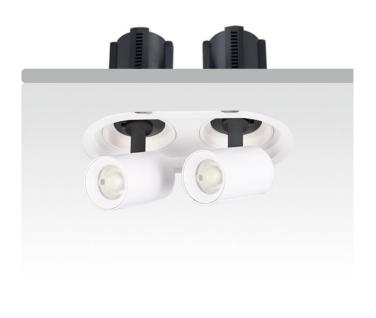

## GAP R2-Smart

Lavov downlight from the family GAP R2 with a power of 2x20W and a reflector of 24 degrees beam angle. With a total lumen output of 4000lm and an efficacy of 100lm/W. CCT 4000K. . Made in Die Cast Aluminum and finished in White color. Dimmable Casamby ready driver.

| Item code    | 86.D047.2429.01 |
|--------------|-----------------|
| Product type | Indoor          |
| Category     | Downlights      |
| Family       | GAP             |
| Subfamily    | GAP R2-Smart    |
| Distograma   |                 |