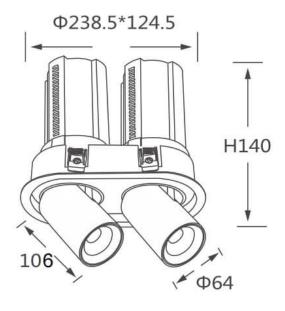

## **Scheme**

| Product                    |                        |
|----------------------------|------------------------|
| Real power (W)             | 2x20                   |
| Real luminous flux (Lm)    | 4000                   |
| Luminous efficiency (Lm/W) | 100                    |
| Beam angle (º)             | 24                     |
| Life time (h)              | 50000 h L80B10         |
| Colour                     | Black                  |
| Control gear included      | Yes                    |
| Control gear               | Dimmable Casamby ready |
| Flicker Free               | Yes                    |
| Light source               | LED                    |
| Type of LED                | СОВ                    |
| Colour temperature (K)     | 4000K                  |
| Colour consistency (SDCM)  | SDCM<3                 |
| CRI                        | 90                     |