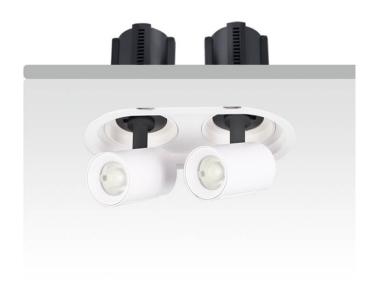

## **GAP R2-Smart**

Lavov downlight from the family GAP R2 with a power of 2x20Wand a reflector of 24 degrees beam angle. With a total lumen output of 4000lm and an efficacy of 100lm/W. CCT 4000K. . Made in Die Cast Aluminum and finished in Black color. Dimmable Casamby ready driver.