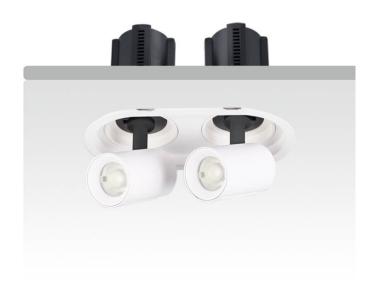

## GAP R2

Lavov downlight from the family GAP R2 with a power of 2x20Wand a reflector of 36 degrees beam angle. With a total lumen output of 4000lm and an efficacy of 100lm/W. CCT 4000K. . Made in Die Cast Aluminum and finished in White color. ON/OFF driver.