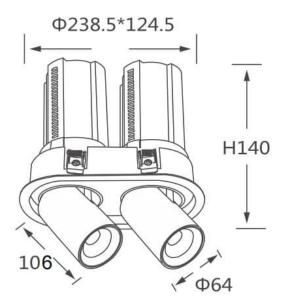

## GAP R2

Lavov downlight from the family GAP R2 with a power of 2x20Wand a reflector of 36 degrees beam angle. With a total lumen output of 4000lm and an efficacy of 100lm/W. CCT 4000K. . Made in Die Cast Aluminum and finished in White color. ON/OFF driver.

## **Scheme**

| Product                    |                |
|----------------------------|----------------|
| Real power (W)             | 2x20           |
| Real luminous flux (Lm)    | 4000           |
| Luminous efficiency (Lm/W) | 100            |
| Beam angle (º)             | 36             |
| Life time (h)              | 50000 h L80B10 |
| Colour                     | White          |
| Control gear included      | Yes            |
| Control gear               | ON/OFF         |
| Flicker Free               | Yes            |
| Light source               | LED            |
| Type of LED                | СОВ            |
| Colour temperature (K)     | 4000K          |
| Colour consistency (SDCM)  | SDCM<3         |
| CRI                        | 90             |