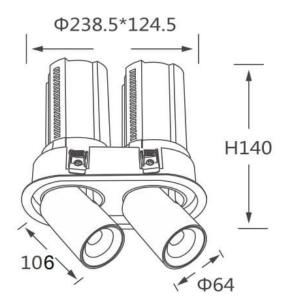

## GAP R2

Lavov downlight from the family GAP R2 with a power of 2x20Wand a reflector of 36 degrees beam angle. With a total lumen output of 4000lm and an efficacy of 100lm/W. CCT 4000K. . Made  $\,$ in Die Cast Aluminum and finished in Black color. ON/OFF driver.