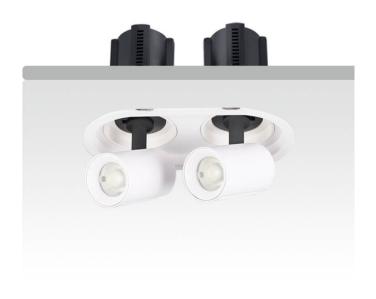

## GAP R2

Lavov downlight from the family GAP R2 with a power of 2x20Wand a reflector of 36 degrees beam angle. With a total lumen output of 4000lm and an efficacy of 100lm/W. CCT 4000K. . Made  $\,$ in Die Cast Aluminum and finished in Black color. ON/OFF driver.