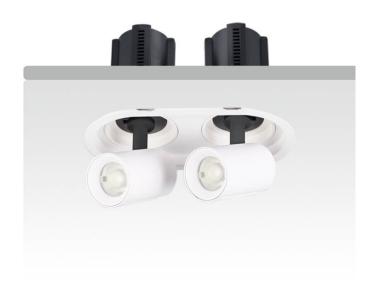

## GAP R2

Lavov downlight from the family GAP R2 with a power of 2x20Wand a reflector of 36 degrees beam angle. With a total lumen output of 4000lm and an efficacy of 100lm/W. CCT 4000K. . Made in Die Cast Aluminum and finished in White color. DALI driver.