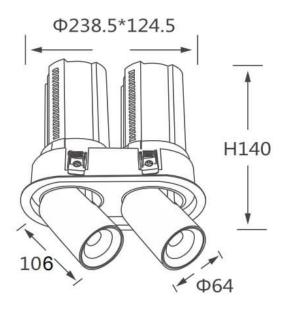

## GAP R2

Lavov downlight from the family GAP R2 with a power of 2x20Wand a reflector of 36 degrees beam angle. With a total lumen output of 4000lm and an efficacy of 100lm/W. CCT 4000K. . Made in Die Cast Aluminum and finished in White color. DALI driver.