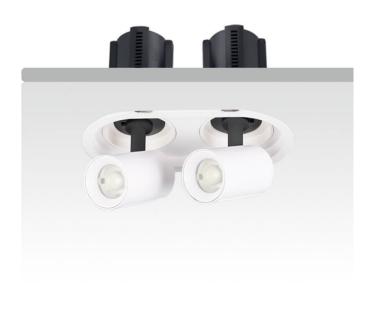

## GAP R2

Lavov downlight from the family GAP R2 with a power of 2x20W and a reflector of 36 degrees beam angle. With a total lumen output of 4000lm and an efficacy of 100lm/W. CCT 4000K. . Made in Die Cast Aluminum and finished in Black color. DALI driver.