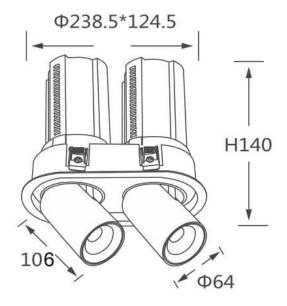

## GAP R2

Lavov downlight from the family GAP R2 with a power of 2x20W and a reflector of 36 degrees beam angle. With a total lumen output of 4000lm and an efficacy of 100lm/W. CCT 4000K. . Made in Die Cast Aluminum and finished in Black color. DALI driver.