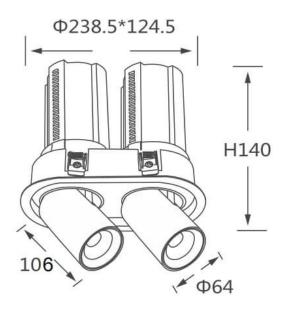

## **Scheme**

| Product                    |                        |
|----------------------------|------------------------|
| Real power (W)             | 2x20                   |
| Real luminous flux (Lm)    | 4000                   |
| Luminous efficiency (Lm/W) | 100                    |
| Beam angle (º)             | 36                     |
| Life time (h)              | 50000 h L80B10         |
| Colour                     | White                  |
| Control gear included      | Yes                    |
| Control gear               | Dimmable Casamby ready |
| Flicker Free               | Yes                    |
| Light source               | LED                    |
| Type of LED                | СОВ                    |
| Colour temperature (K)     | 4000K                  |
| Colour consistency (SDCM)  | SDCM<3                 |
| CRI                        | 90                     |