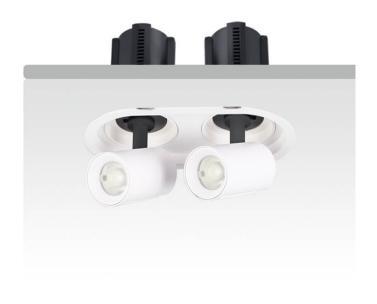

## **GAP R2-Smart**

Lavov downlight from the family GAP R2 with a power of 2x20Wand a reflector of 36 degrees beam angle. With a total lumen output of 4000lm and an efficacy of 100lm/W. CCT 4000K. . Made in Die Cast Aluminum and finished in White color. Dimmable Casamby ready driver.