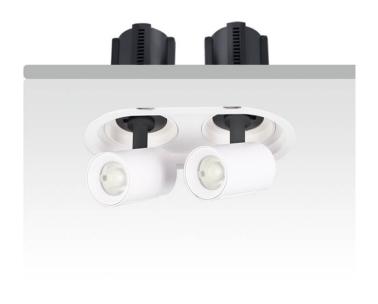

## **GAP R2-Smart**

Lavov downlight from the family GAP R2 with a power of 2x20Wand a reflector of 36 degrees beam angle. With a total lumen output of 4000lm and an efficacy of 100lm/W. CCT 4000K. . Made in Die Cast Aluminum and finished in Black color. Dimmable Casamby ready driver.