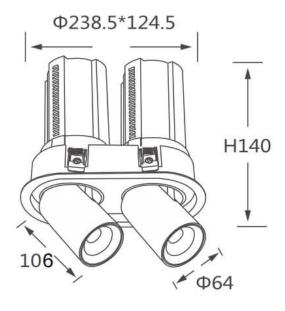

## **Scheme**

| Product                    |                        |
|----------------------------|------------------------|
| Real power (W)             | 2x20                   |
| Real luminous flux (Lm)    | 4000                   |
| Luminous efficiency (Lm/W) | 100                    |
| Beam angle (º)             | 36                     |
| Life time (h)              | 50000 h L80B10         |
| Colour                     | Black                  |
| Control gear included      | Yes                    |
| Control gear               | Dimmable Casamby ready |
| Flicker Free               | Yes                    |
| Light source               | LED                    |
| Type of LED                | СОВ                    |
| Colour temperature (K)     | 4000K                  |
| Colour consistency (SDCM)  | SDCM<3                 |
| CRI                        | 90                     |