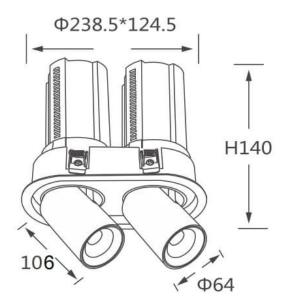

## GAP R2

Lavov downlight from the family GAP R2 with a power of 2x20Wand a reflector of 55 degrees beam angle. With a total lumen output of 4000lm and an efficacy of 100lm/W. CCT 4000K. . Made in Die Cast Aluminum and finished in White color. ON/OFF driver.

## **Scheme**

| Product                    |                |
|----------------------------|----------------|
| Real power (W)             | 2x20           |
| Real luminous flux (Lm)    | 4000           |
| Luminous efficiency (Lm/W) | 100            |
| Beam angle (º)             | 55             |
| Life time (h)              | 50000 h L80B10 |
| Colour                     | White          |
| Control gear included      | Yes            |
| Control gear               | ON/OFF         |
| Flicker Free               | Yes            |
| Light source               | LED            |
| Type of LED                | СОВ            |
| Colour temperature (K)     | 4000K          |
| Colour consistency (SDCM)  | SDCM<3         |
| CRI                        | 90             |