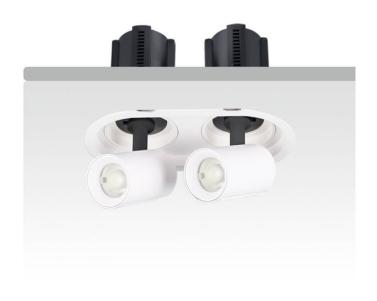

## GAP R2

Lavov downlight from the family GAP R2 with a power of 2x20Wand a reflector of 55 degrees beam angle. With a total lumen output of 4000lm and an efficacy of 100lm/W. CCT 4000K. . Made in Die Cast Aluminum and finished in White color. ON/OFF driver.

| Item code    | 86.D047.2441.01 |
|--------------|-----------------|
| Product type | Indoor          |
| Category     | Downlights      |
| Family       | GAP             |
| Subfamily    | GAP R2          |
| Pictograms   |                 |