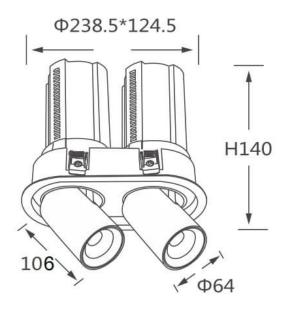

## GAP R2

Lavov downlight from the family GAP R2 with a power of 2x20Wand a reflector of 55 degrees beam angle. With a total lumen output of 4000lm and an efficacy of 100lm/W. CCT 4000K. . Made in Die Cast Aluminum and finished in Black color. ON/OFF driver.