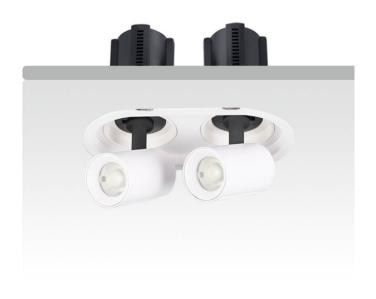

## GAP R2

Lavov downlight from the family GAP R2 with a power of 2x20Wand a reflector of 55 degrees beam angle. With a total lumen output of 4000lm and an efficacy of 100lm/W. CCT 4000K. . Made in Die Cast Aluminum and finished in Black color. ON/OFF driver.