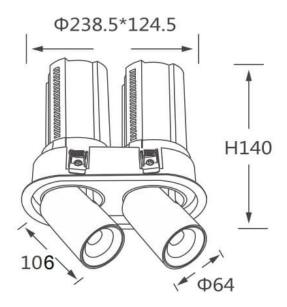

## GAP R2

Lavov downlight from the family GAP R2 with a power of 2x20Wand a reflector of 55 degrees beam angle. With a total lumen output of 4000lm and an efficacy of 100lm/W. CCT 4000K. . Made in Die Cast Aluminum and finished in White color. DALI driver.