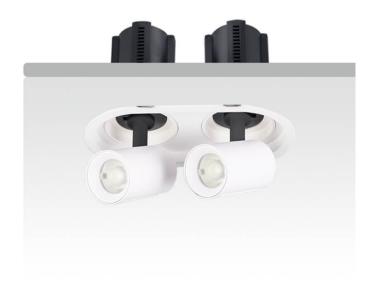

## GAP R2

Lavov downlight from the family GAP R2 with a power of 2x20Wand a reflector of 55 degrees beam angle. With a total lumen output of 4000lm and an efficacy of 100lm/W. CCT 4000K. . Made in Die Cast Aluminum and finished in White color. DALI driver.