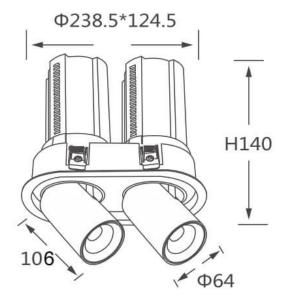

## GAP R2

Lavov downlight from the family GAP R2 with a power of 2x20Wand a reflector of 55 degrees beam angle. With a total lumen output of 4000lm and an efficacy of 100lm/W. CCT 4000K. . Made in Die Cast Aluminum and finished in Black color. DALI driver.