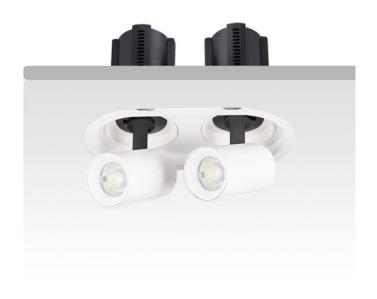

## GAP R2

Lavov downlight from the family GAP R2 with a power of 2x20Wand a reflector of 55 degrees beam angle. With a total lumen output of 4000lm and an efficacy of 100lm/W. CCT 4000K. . Made in Die Cast Aluminum and finished in Black color. DALI driver.