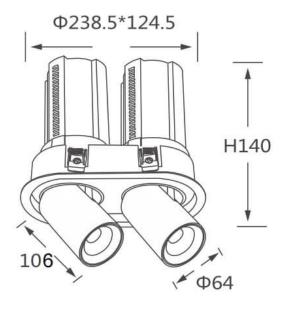

## **Scheme**

| Product                    |                        |
|----------------------------|------------------------|
| Real power (W)             | 2x20                   |
| Real luminous flux (Lm)    | 4000                   |
| Luminous efficiency (Lm/W) | 100                    |
| Beam angle (º)             | 55                     |
| Life time (h)              | 50000 h L80B10         |
| Colour                     | White                  |
| Control gear included      | Yes                    |
| Control gear               | Dimmable Casamby ready |
| Flicker Free               | Yes                    |
| Light source               | LED                    |
| Type of LED                | СОВ                    |
| Colour temperature (K)     | 4000K                  |
| Colour consistency (SDCM)  | SDCM<3                 |
| CRI                        | 90                     |