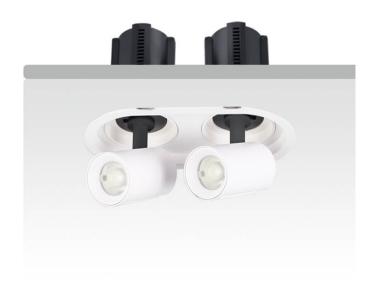

## **GAP R2-Smart**

Lavov downlight from the family GAP R2 with a power of 2x20Wand a reflector of 55 degrees beam angle. With a total lumen output of 4000lm and an efficacy of 100lm/W. CCT 4000K. . Made in Die Cast Aluminum and finished in White color. Dimmable Casamby ready driver.

| Item code    | 86.D047.2449.01 |
|--------------|-----------------|
| Product type | Indoor          |
| Category     | Downlights      |
| Family       | GAP             |
| Subfamily    | GAP R2-Smart    |
| Distourans   |                 |