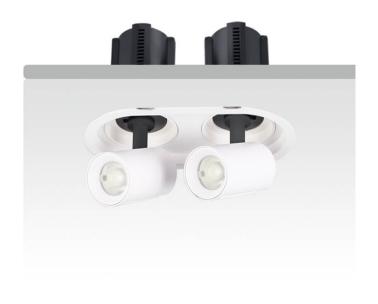

## **GAP R2-Smart**

Lavov downlight from the family GAP R2 with a power of 2x20Wand a reflector of 55 degrees beam angle. With a total lumen output of 4000lm and an efficacy of 100lm/W. CCT 4000K. . Made in Die Cast Aluminum and finished in Black color. Dimmable Casamby ready driver.