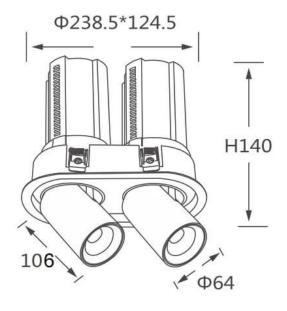

## **Scheme**

| Product                    |                        |
|----------------------------|------------------------|
| Real power (W)             | 2x20                   |
| Real luminous flux (Lm)    | 4000                   |
| Luminous efficiency (Lm/W) | 100                    |
| Beam angle (º)             | 55                     |
| Life time (h)              | 50000 h L80B10         |
| Colour                     | Black                  |
| Control gear included      | Yes                    |
| Control gear               | Dimmable Casamby ready |
| Flicker Free               | Yes                    |
| Light source               | LED                    |
| Type of LED                | СОВ                    |
| Colour temperature (K)     | 4000K                  |
| Colour consistency (SDCM)  | SDCM<3                 |
| CRI                        | 90                     |