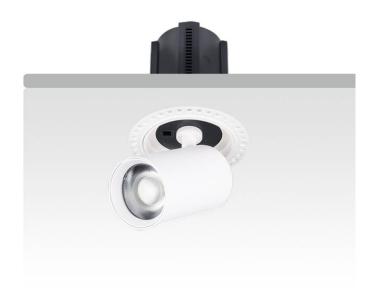

## **GAP RT**

Lavov downlight from the family GAP RT with a power of 12W and a reflector of 15 degrees beam angle. With a total lumen output of 1200lm and an efficacy of 100lm/W. CCT 3000K. . Made in Die Cast Aluminum and finished in White color. ON/OFF driver.

| Item code    | 86.D048.1311.01 |
|--------------|-----------------|
| Product type | Indoor          |
| Category     | Downlights      |
| Family       | GAP             |
| Subfamily    | GAP RT          |
| Distouroms   | <del></del>     |