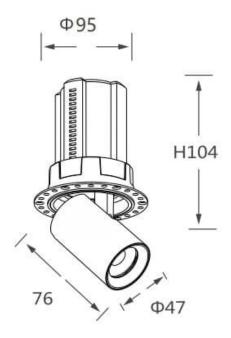

## **GAP RT**

Lavov downlight from the family GAP RT with a power of 12W and a reflector of 15 degrees beam angle. With a total lumen output of 1200lm and an efficacy of 100lm/W. CCT 3000K. . Made in Die Cast Aluminum and finished in White color. ON/OFF driver.

| Item code    | 86.D048.1311.01 |
|--------------|-----------------|
| Product type | Indoor          |
| Category     | Downlights      |
| Family       | GAP             |
| Subfamily    | GAP RT          |
| Distouroms   | <del></del>     |

Pictograms

## **Scheme**



| Product                    |                |
|----------------------------|----------------|
| Real power (W)             | 12             |
| Real luminous flux (Lm)    | 1200           |
| Luminous efficiency (Lm/W) | 100            |
| Beam angle (º)             | 15             |
| Life time (h)              | 50000 h L80B10 |
| Colour                     | White          |
| Control gear included      | Yes            |
| Control gear               | ON/OFF         |
| Flicker Free               | Yes            |
| Light source               | LED            |
| Type of LED                | СОВ            |
| Colour temperature (K)     | 3000K          |
| Colour consistency (SDCM)  | SDCM<3         |
| CRI                        | 90             |