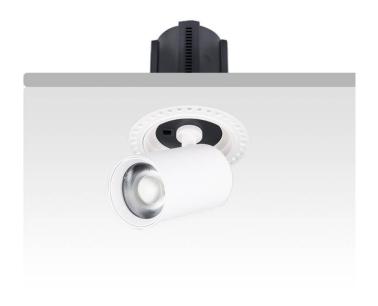

## **GAP RT**

Lavov downlight from the family GAP RT with a power of 12W and a reflector of 15 degrees beam angle. With a total lumen output of 1200lm and an efficacy of 100lm/W. CCT 3000K. . Made in Die Cast Aluminum and finished in Black color. ON/OFF driver.

| Item code    | 86.D048.1311.02 |
|--------------|-----------------|
| Product type | Indoor          |
| Category     | Downlights      |
| Family       | GAP             |
| Subfamily    | GAP RT          |
| Distouroms   | -               |

## Pictograms

| Scheme |
|--------|
|--------|

| Product                    |                |
|----------------------------|----------------|
| Real power (W)             | 12             |
| Real luminous flux (Lm)    | 1200           |
| Luminous efficiency (Lm/W) | 100            |
| Beam angle (º)             | 15             |
| Life time (h)              | 50000 h L80B10 |
| Colour                     | Black          |
| Control gear included      | Yes            |
| Control gear               | ON/OFF         |
| Flicker Free               | Yes            |
| Light source               | LED            |
| Type of LED                | СОВ            |
| Colour temperature (K)     | 3000K          |
| Colour consistency (SDCM)  | SDCM<3         |
| CRI                        | 90             |