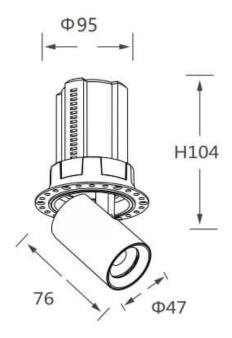

## **GAP RT**

Lavov downlight from the family GAP RT with a power of 12W and a reflector of 15 degrees beam angle. With a total lumen output of 1200lm and an efficacy of 100lm/W. CCT 3000K. . Made in Die Cast Aluminum and finished in Black color. ON/OFF driver.

| Item code    | 86.D048.1311.02 |
|--------------|-----------------|
| Product type | Indoor          |
| Category     | Downlights      |
| Family       | GAP             |
| Subfamily    | GAP RT          |
| Distouroms   | -               |

## Pictograms

| Scheme |
|--------|
|--------|

| Product                    |                |
|----------------------------|----------------|
| Real power (W)             | 12             |
| Real luminous flux (Lm)    | 1200           |
| Luminous efficiency (Lm/W) | 100            |
| Beam angle (º)             | 15             |
| Life time (h)              | 50000 h L80B10 |
| Colour                     | Black          |
| Control gear included      | Yes            |
| Control gear               | ON/OFF         |
| Flicker Free               | Yes            |
| Light source               | LED            |
| Type of LED                | СОВ            |
| Colour temperature (K)     | 3000K          |
| Colour consistency (SDCM)  | SDCM<3         |
| CRI                        | 90             |