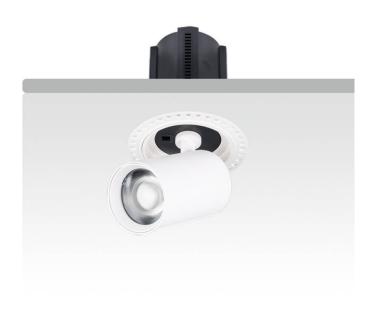

## GAP RT

Lavov downlight from the family GAP RT with a power of 12W and a reflector of 15 degrees beam angle. With a total lumen output of 1200lm and an efficacy of 100lm/W. CCT 3000K. . Made in Die Cast Aluminum and finished in White color. DALI driver.