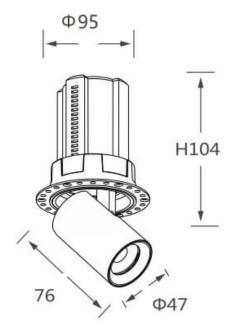

## GAP RT

Lavov downlight from the family GAP RT with a power of 12W and a reflector of 15 degrees beam angle. With a total lumen output of 1200lm and an efficacy of 100lm/W. CCT 3000K. . Made in Die Cast Aluminum and finished in White color. DALI driver.