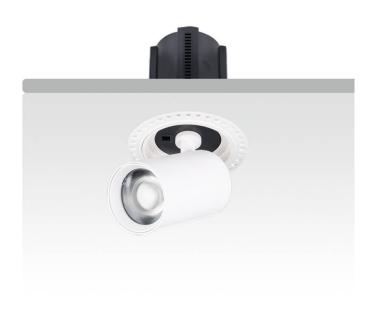

## GAP RT

Lavov downlight from the family GAP RT with a power of 12W and a reflector of 15 degrees beam angle. With a total lumen output of 1200lm and an efficacy of 100lm/W. CCT 3000K. . Made in Die Cast Aluminum and finished in Black color. DALI driver.