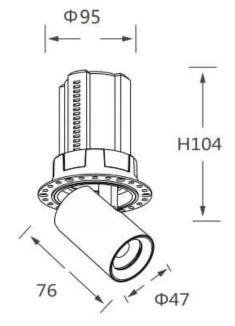

|

Pictograms

| Product                    |                |
|----------------------------|----------------|
| Real power (W)             | 12             |
| Real luminous flux (Lm)    | 1200           |
| Luminous efficiency (Lm/W) | 100            |
| Beam angle (º)             | 15             |
| Life time (h)              | 50000 h L80B10 |
| Colour                     | Black          |
| Control gear included      | Yes            |
| Control gear               | DALI           |
| Flicker Free               | Yes            |
| Light source               | LED            |
| Type of LED                | СОВ            |
| Colour temperature (K)     | 3000К          |
| Colour consistency (SDCM)  | SDCM<3         |
| CRI                        | 90             |

## Scheme