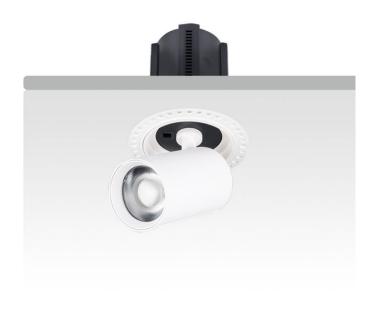

## **GAP RT-Smart**

Lavov downlight from the family GAP RT with a power of 12W and a reflector of 15 degrees beam angle. With a total lumen output of 1200lm and an efficacy of 100lm/W. CCT 3000K. . Made in Die Cast Aluminum and finished in White color. Dimmable Casamby ready driver.