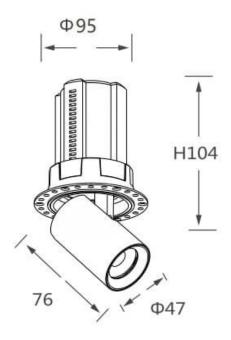

## **GAP RT-Smart**

Lavov downlight from the family GAP RT with a power of 12W and a reflector of 15 degrees beam angle. With a total lumen output of 1200lm and an efficacy of 100lm/W. CCT 3000K. . Made in Die Cast Aluminum and finished in White color. Dimmable Casamby ready driver.