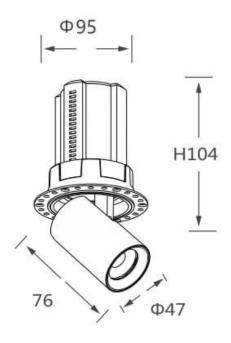

## **GAP RT-Smart**

Lavov downlight from the family GAP RT with a power of 12W and a reflector of 15 degrees beam angle. With a total lumen output of 1200lm and an efficacy of 100lm/W. CCT 3000K. . Made in Die Cast Aluminum and finished in Black color. Dimmable Casamby ready driver.

| Item code    | 86.D048.1319.02 |  |
|--------------|-----------------|--|
| Product type | Indoor          |  |
| Category     | Downlights      |  |
| Family       | GAP             |  |
| Subfamily    | GAP RT-Smart    |  |
| Distouroms   |                 |  |