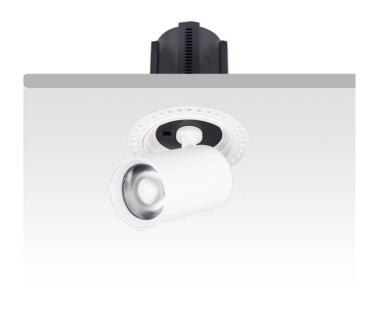

## **GAP RT-Smart**

Lavov downlight from the family GAP RT with a power of 12W and a reflector of 15 degrees beam angle. With a total lumen output of 1200lm and an efficacy of 100lm/W. CCT 3000K. . Made in Die Cast Aluminum and finished in Black color. Dimmable Casamby ready driver.

| Item code    | 86.D048.1319.02 |  |
|--------------|-----------------|--|
| Product type | Indoor          |  |
| Category     | Downlights      |  |
| Family       | GAP             |  |
| Subfamily    | GAP RT-Smart    |  |
| Distouroms   |                 |  |