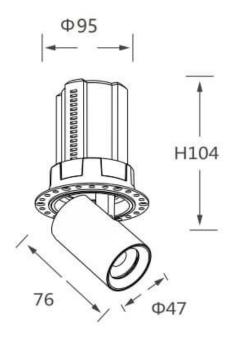

## **GAP RT**

Lavov downlight from the family GAP RT with a power of 12W and a reflector of 24 degrees beam angle. With a total lumen output of 1200lm and an efficacy of 100lm/W. CCT 3000K. . Made in Die Cast Aluminum and finished in White color. ON/OFF driver.

## Pictograms

| Scheme |
|--------|
|--------|

| Product                    |                |
|----------------------------|----------------|
| Real power (W)             | 12             |
| Real luminous flux (Lm)    | 1200           |
| Luminous efficiency (Lm/W) | 100            |
| Beam angle (º)             | 24             |
| Life time (h)              | 50000 h L80B10 |
| Colour                     | White          |
| Control gear included      | Yes            |
| Control gear               | ON/OFF         |
| Flicker Free               | Yes            |
| Light source               | LED            |
| Type of LED                | СОВ            |
| Colour temperature (K)     | 3000K          |
| Colour consistency (SDCM)  | SDCM<3         |
| CRI                        | 90             |