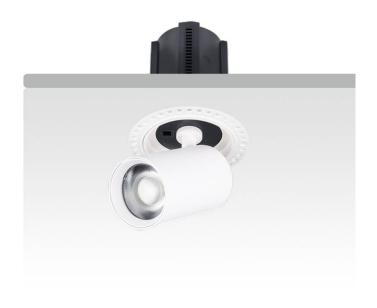

## **GAP RT**

Lavov downlight from the family GAP RT with a power of 12W and a reflector of 24 degrees beam angle. With a total lumen output of 1200lm and an efficacy of 100lm/W. CCT 3000K. . Made in Die Cast Aluminum and finished in White color. ON/OFF driver.

## Pictograms

| Scheme |
|--------|
|--------|

| Product                    |                |
|----------------------------|----------------|
| Real power (W)             | 12             |
| Real luminous flux (Lm)    | 1200           |
| Luminous efficiency (Lm/W) | 100            |
| Beam angle (º)             | 24             |
| Life time (h)              | 50000 h L80B10 |
| Colour                     | White          |
| Control gear included      | Yes            |
| Control gear               | ON/OFF         |
| Flicker Free               | Yes            |
| Light source               | LED            |
| Type of LED                | СОВ            |
| Colour temperature (K)     | 3000K          |
| Colour consistency (SDCM)  | SDCM<3         |
| CRI                        | 90             |