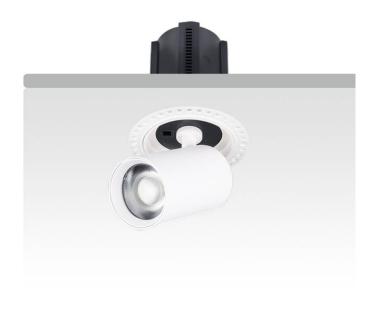

## **GAP RT**

Lavov downlight from the family GAP RT with a power of 12W and a reflector of 24 degrees beam angle. With a total lumen output of 1200lm and an efficacy of 100lm/W. CCT 3000K. . Made in Die Cast Aluminum and finished in Black color. ON/OFF driver.