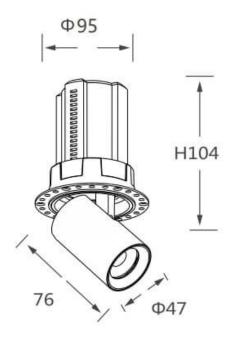

## **GAP RT**

Lavov downlight from the family GAP RT with a power of 12W and a reflector of 24 degrees beam angle. With a total lumen output of 1200lm and an efficacy of 100lm/W. CCT 3000K. . Made in Die Cast Aluminum and finished in Black color. ON/OFF driver.