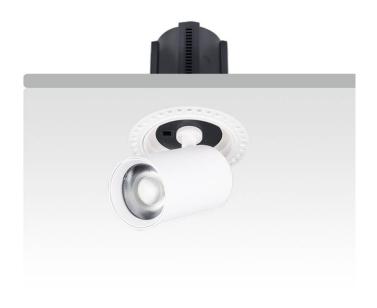

## **GAP RT**

Lavov downlight from the family GAP RT with a power of 12W and a reflector of 24 degrees beam angle. With a total lumen output of 1200lm and an efficacy of 100lm/W. CCT 3000K. . Made in Die Cast Aluminum and finished in White color. DALI driver.

| Item code    | 86.D048.1323.01 |
|--------------|-----------------|
| Product type | Indoor          |
| Category     | Downlights      |
| Family       | GAP             |
| Subfamily    | GAP RT          |
| Distouroms   |                 |