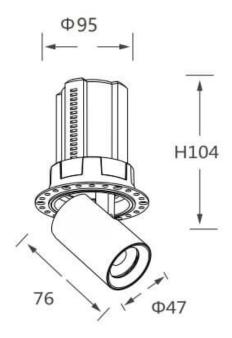

## **Scheme**

| Product                    |                |
|----------------------------|----------------|
| Real power (W)             | 12             |
| Real luminous flux (Lm)    | 1200           |
| Luminous efficiency (Lm/W) | 100            |
| Beam angle (º)             | 24             |
| Life time (h)              | 50000 h L80B10 |
| Colour                     | White          |
| Control gear included      | Yes            |
| Control gear               | DALI           |
| Flicker Free               | Yes            |
| Light source               | LED            |
| Type of LED                | СОВ            |
| Colour temperature (K)     | 3000K          |
| Colour consistency (SDCM)  | SDCM<3         |
| CRI                        | 90             |