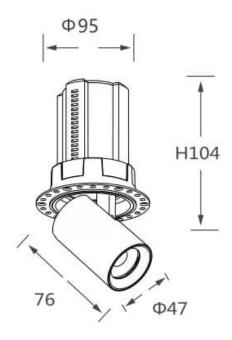

## **GAP RT**

Lavov downlight from the family GAP RT with a power of 12W and a reflector of 24 degrees beam angle. With a total lumen output of 1200lm and an efficacy of 100lm/W. CCT 3000K. . Made in Die Cast Aluminum and finished in Black color. DALI driver.

| Item code    | 86.D048.1323.02 |  |
|--------------|-----------------|--|
| Product type | Indoor          |  |
| Category     | Downlights      |  |
| Family       | GAP             |  |
| Subfamily    | GAP RT          |  |
| Pictograms   |                 |  |