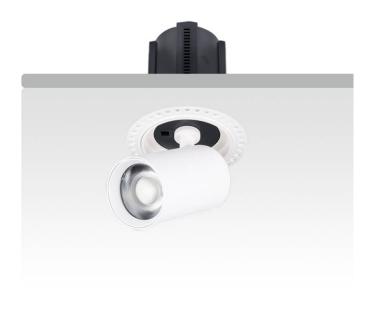

## **GAP RT**

Lavov downlight from the family GAP RT with a power of 12W and a reflector of 24 degrees beam angle. With a total lumen output of 1200lm and an efficacy of 100lm/W. CCT 3000K. . Made in Die Cast Aluminum and finished in Black color. DALI driver.

| Item code    | 86.D048.1323.02 |  |
|--------------|-----------------|--|
| Product type | Indoor          |  |
| Category     | Downlights      |  |
| Family       | GAP             |  |
| Subfamily    | GAP RT          |  |
| Pictograms   |                 |  |