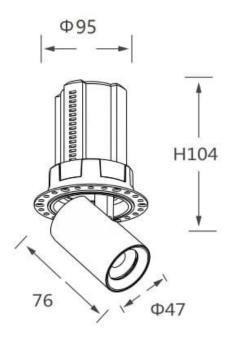

## **Scheme**

| Product                    |                        |
|----------------------------|------------------------|
| Real power (W)             | 12                     |
| Real luminous flux (Lm)    | 1200                   |
| Luminous efficiency (Lm/W) | 100                    |
| Beam angle (º)             | 24                     |
| Life time (h)              | 50000 h L80B10         |
| Colour                     | White                  |
| Control gear included      | Yes                    |
| Control gear               | Dimmable Casamby ready |
| Flicker Free               | Yes                    |
| Light source               | LED                    |
| Type of LED                | СОВ                    |
| Colour temperature (K)     | 3000K                  |
| Colour consistency (SDCM)  | SDCM<3                 |
| CRI                        | 90                     |