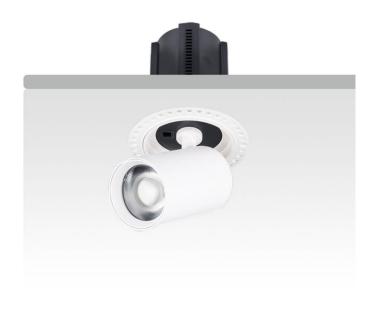

## **GAP RT-Smart**

Lavov downlight from the family GAP RT with a power of 12W and a reflector of 24 degrees beam angle. With a total lumen output of 1200lm and an efficacy of 100lm/W. CCT 3000K. . Made in Die Cast Aluminum and finished in White color. Dimmable Casamby ready driver.

| Item code    | 86.D048.1329.01 |
|--------------|-----------------|
| Product type | Indoor          |
| Category     | Downlights      |
| Family       | GAP             |
| Subfamily    | GAP RT-Smart    |
| Pictograms   |                 |