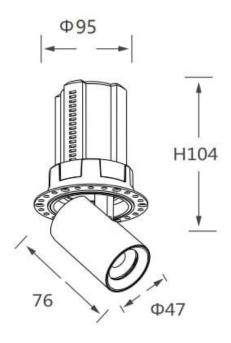

## **Scheme**

| Product                    |                        |
|----------------------------|------------------------|
| Real power (W)             | 12                     |
| Real luminous flux (Lm)    | 1200                   |
| Luminous efficiency (Lm/W) | 100                    |
| Beam angle (º)             | 24                     |
| Life time (h)              | 50000 h L80B10         |
| Colour                     | Black                  |
| Control gear included      | Yes                    |
| Control gear               | Dimmable Casamby ready |
| Flicker Free               | Yes                    |
| Light source               | LED                    |
| Type of LED                | СОВ                    |
| Colour temperature (K)     | 3000K                  |
| Colour consistency (SDCM)  | SDCM<3                 |
| CRI                        | 90                     |