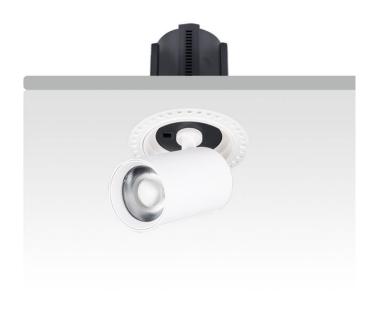

## **GAP RT-Smart**

Lavov downlight from the family GAP RT with a power of 12W and a reflector of 24 degrees beam angle. With a total lumen output of 1200lm and an efficacy of 100lm/W. CCT 3000K. . Made in Die Cast Aluminum and finished in Black color. Dimmable Casamby ready driver.