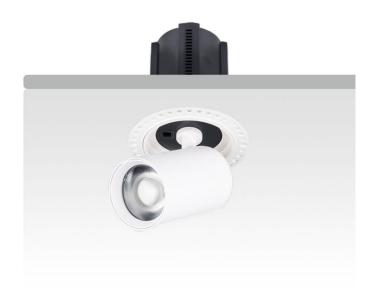

## **GAP RT**

Lavov downlight from the family GAP RT with a power of 12W and a reflector of 36 degrees beam angle. With a total lumen output of 1200lm and an efficacy of 100lm/W. CCT 3000K. . Made in Die Cast Aluminum and finished in White color. ON/OFF driver.

## Pictograms

| Product                    |                |
|----------------------------|----------------|
| Real power (W)             | 12             |
| Real luminous flux (Lm)    | 1200           |
| Luminous efficiency (Lm/W) | 100            |
| Beam angle (º)             | 36             |
| Life time (h)              | 50000 h L80B10 |
| Colour                     | White          |
| Control gear included      | Yes            |
| Control gear               | ON/OFF         |
| Flicker Free               | Yes            |
| Light source               | LED            |
| Type of LED                | СОВ            |
| Colour temperature (K)     | 3000K          |
| Colour consistency (SDCM)  | SDCM<3         |
| CRI                        | 90             |