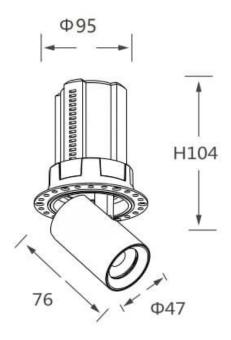

## **GAP RT**

Lavov downlight from the family GAP RT with a power of 12W and a reflector of 36 degrees beam angle. With a total lumen output of 1200lm and an efficacy of 100lm/W. CCT 3000K. . Made in Die Cast Aluminum and finished in White color. ON/OFF driver.

## Pictograms

| Product                    |                |
|----------------------------|----------------|
| Real power (W)             | 12             |
| Real luminous flux (Lm)    | 1200           |
| Luminous efficiency (Lm/W) | 100            |
| Beam angle (º)             | 36             |
| Life time (h)              | 50000 h L80B10 |
| Colour                     | White          |
| Control gear included      | Yes            |
| Control gear               | ON/OFF         |
| Flicker Free               | Yes            |
| Light source               | LED            |
| Type of LED                | СОВ            |
| Colour temperature (K)     | 3000K          |
| Colour consistency (SDCM)  | SDCM<3         |
| CRI                        | 90             |