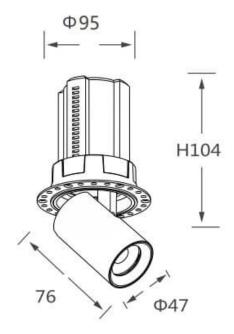

## GAP RT

Lavov downlight from the family GAP RT with a power of 12W and a reflector of 36 degrees beam angle. With a total lumen output of 1200lm and an efficacy of 100lm/W. CCT 3000K. . Made in Die Cast Aluminum and finished in Black color. ON/OFF driver.