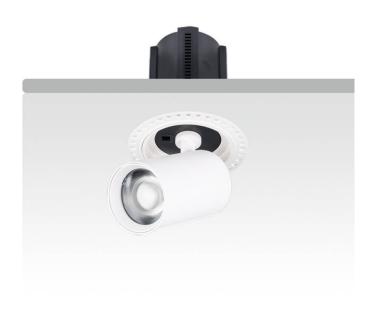

## GAP RT

Lavov downlight from the family GAP RT with a power of 12W and a reflector of 36 degrees beam angle. With a total lumen output of 1200lm and an efficacy of 100lm/W. CCT 3000K. . Made in Die Cast Aluminum and finished in Black color. ON/OFF driver.