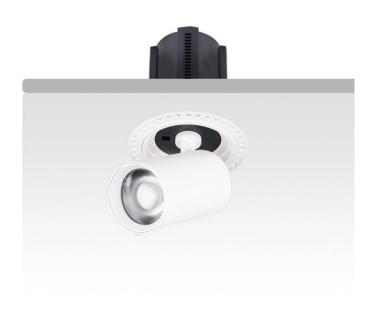

## GAP RT

Lavov downlight from the family GAP RT with a power of 12W and a reflector of 36 degrees beam angle. With a total lumen output of 1200lm and an efficacy of 100lm/W. CCT 3000K. . Made in Die Cast Aluminum and finished in White color. DALI driver.

| ltem code    | 86.D048.1333.01 |
|--------------|-----------------|
| Product type | Indoor          |
| Category     | Downlights      |
| Family       | GAP             |
| Subfamily    | GAP RT          |
|              |                 |