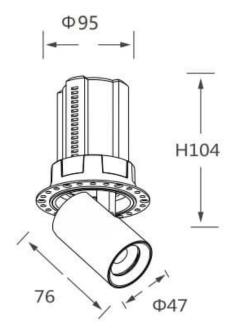

## GAP RT

Lavov downlight from the family GAP RT with a power of 12W and a reflector of 36 degrees beam angle. With a total lumen output of 1200lm and an efficacy of 100lm/W. CCT 3000K. . Made in Die Cast Aluminum and finished in White color. DALI driver.

Pictograms

| Product                    |                |
|----------------------------|----------------|
| Real power (W)             | 12             |
| Real luminous flux (Lm)    | 1200           |
| Luminous efficiency (Lm/W) | 100            |
| Beam angle (º)             | 36             |
| Life time (h)              | 50000 h L80B10 |
| Colour                     | White          |
| Control gear included      | Yes            |
| Control gear               | DALI           |
| Flicker Free               | Yes            |
| Light source               | LED            |
| Type of LED                | СОВ            |
| Colour temperature (K)     | 3000K          |
| Colour consistency (SDCM)  | SDCM<3         |
| CRI                        | 90             |