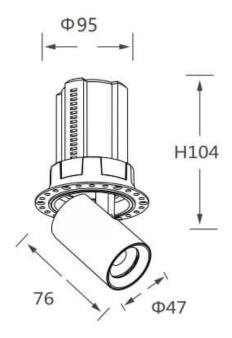

## Pictograms

## **Scheme**

| Product                    |                |
|----------------------------|----------------|
| Real power (W)             | 12             |
| Real luminous flux (Lm)    | 1200           |
| Luminous efficiency (Lm/W) | 100            |
| Beam angle (º)             | 36             |
| Life time (h)              | 50000 h L80B10 |
| Colour                     | Black          |
| Control gear included      | Yes            |
| Control gear               | DALI           |
| Flicker Free               | Yes            |
| Light source               | LED            |
| Type of LED                | СОВ            |
| Colour temperature (K)     | 3000K          |
| Colour consistency (SDCM)  | SDCM<3         |
| CRI                        | 90             |