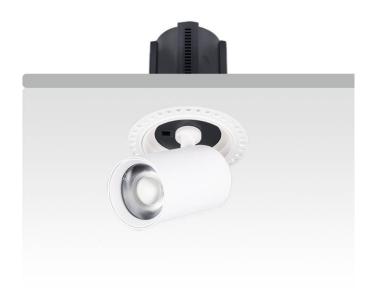

## **GAP RT**

Lavov downlight from the family GAP RT with a power of 12W and a reflector of 36 degrees beam angle. With a total lumen output of 1200lm and an efficacy of 100lm/W. CCT 3000K. . Made in Die Cast Aluminum and finished in Black color. DALI driver.

| Item code    | 86.D048.1333.02 |
|--------------|-----------------|
| Product type | Indoor          |
| Category     | Downlights      |
| Family       | GAP             |
| Subfamily    | GAP RT          |
| Dictograms   |                 |