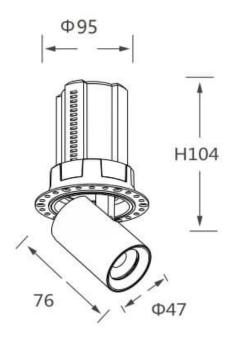

## **GAP RT-Smart**

Lavov downlight from the family GAP RT with a power of 12W and a reflector of 36 degrees beam angle. With a total lumen output of 1200lm and an efficacy of 100lm/W. CCT 3000K. . Made in Die Cast Aluminum and finished in White color. Dimmable Casamby ready driver.

| Item code    | 86.D048.1339.01 |  |
|--------------|-----------------|--|
| Product type | Indoor          |  |
| Category     | Downlights      |  |
| Family       | GAP             |  |
| Subfamily    | GAP RT-Smart    |  |
| Distouroms   |                 |  |