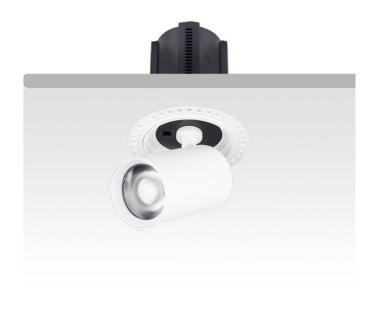

## **GAP RT-Smart**

Lavov downlight from the family GAP RT with a power of 12W and a reflector of 36 degrees beam angle. With a total lumen output of 1200lm and an efficacy of 100lm/W. CCT 3000K. . Made in Die Cast Aluminum and finished in White color. Dimmable Casamby ready driver.

| Item code    | 86.D048.1339.01 |  |
|--------------|-----------------|--|
| Product type | Indoor          |  |
| Category     | Downlights      |  |
| Family       | GAP             |  |
| Subfamily    | GAP RT-Smart    |  |
| Distouroms   |                 |  |