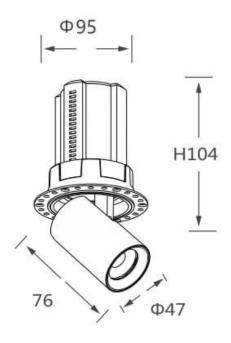

## **Scheme**

| Product                    |                        |
|----------------------------|------------------------|
| Real power (W)             | 12                     |
| Real luminous flux (Lm)    | 1200                   |
| Luminous efficiency (Lm/W) | 100                    |
| Beam angle (º)             | 36                     |
| Life time (h)              | 50000 h L80B10         |
| Colour                     | Black                  |
| Control gear included      | Yes                    |
| Control gear               | Dimmable Casamby ready |
| Flicker Free               | Yes                    |
| Light source               | LED                    |
| Type of LED                | СОВ                    |
| Colour temperature (K)     | 3000K                  |
| Colour consistency (SDCM)  | SDCM<3                 |
| CRI                        | 90                     |