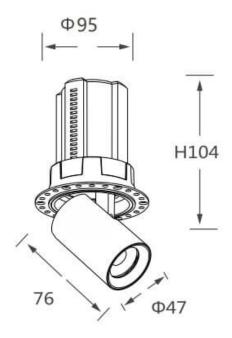

## **GAP RT**

Lavov downlight from the family GAP RT with a power of 12W and a reflector of 15 degrees beam angle. With a total lumen output of 1200lm and an efficacy of 100lm/W. CCT 4000K. . Made in Die Cast Aluminum and finished in Black color. ON/OFF driver.