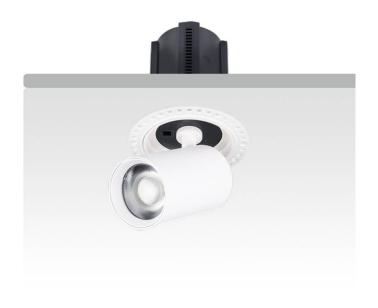

## **GAP RT**

Lavov downlight from the family GAP RT with a power of 12W and a reflector of 15 degrees beam angle. With a total lumen output of 1200lm and an efficacy of 100lm/W. CCT 4000K. . Made in Die Cast Aluminum and finished in Black color. ON/OFF driver.