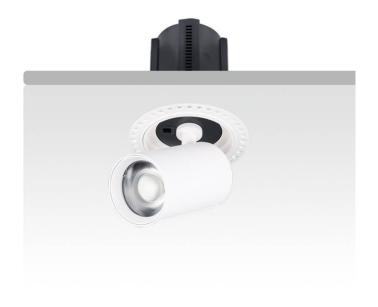

## **GAP RT**

Lavov downlight from the family GAP RT with a power of 12W and a reflector of 15 degrees beam angle. With a total lumen output of 1200lm and an efficacy of 100lm/W. CCT 4000K. . Made in Die Cast Aluminum and finished in White color. DALI driver.

| Item code    | 86.D048.1413.01 |  |
|--------------|-----------------|--|
| Product type | Indoor          |  |
| Category     | Downlights      |  |
| Family       | GAP             |  |
| Subfamily    | GAP RT          |  |
| Pictograms   |                 |  |