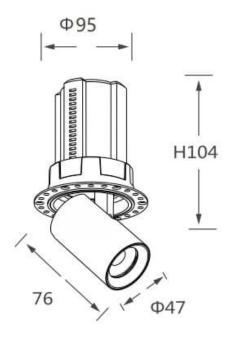

## **GAP RT**

Lavov downlight from the family GAP RT with a power of 12W and a reflector of 15 degrees beam angle. With a total lumen output of 1200lm and an efficacy of 100lm/W. CCT 4000K. . Made in Die Cast Aluminum and finished in White color. DALI driver.

| Item code    | 86.D048.1413.01 |  |
|--------------|-----------------|--|
| Product type | Indoor          |  |
| Category     | Downlights      |  |
| Family       | GAP             |  |
| Subfamily    | GAP RT          |  |
| Pictograms   |                 |  |