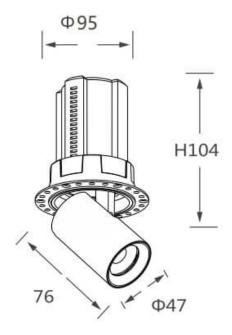

## **Scheme**

| Product                    |                |
|----------------------------|----------------|
| Real power (W)             | 12             |
| Real luminous flux (Lm)    | 1200           |
| Luminous efficiency (Lm/W) | 100            |
| Beam angle (º)             | 15             |
| Life time (h)              | 50000 h L80B10 |
| Colour                     | Black          |
| Control gear included      | Yes            |
| Control gear               | DALI           |
| Flicker Free               | Yes            |
| Light source               | LED            |
| Type of LED                | СОВ            |
| Colour temperature (K)     | 4000K          |
| Colour consistency (SDCM)  | SDCM<3         |
| CRI                        | 90             |