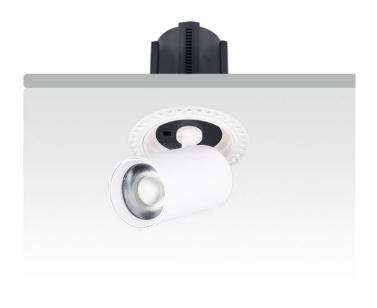

## **GAP RT**

Lavov downlight from the family GAP RT with a power of 12W and a reflector of 15 degrees beam angle. With a total lumen output of 1200lm and an efficacy of 100lm/W. CCT 4000K. . Made in Die Cast Aluminum and finished in Black color. DALI driver.

| Item code    | 86.D048.1413.02 |
|--------------|-----------------|
| Product type | Indoor          |
| Category     | Downlights      |
| Family       | GAP             |
| Subfamily    | GAP RT          |
| Distouroms   | <del></del>     |