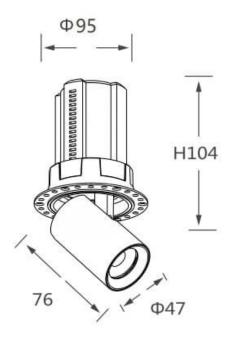

## **GAP RT-Smart**

Lavov downlight from the family GAP RT with a power of 12W and a reflector of 15 degrees beam angle. With a total lumen output of 1200lm and an efficacy of 100lm/W. CCT 4000K. . Made in Die Cast Aluminum and finished in White color. Dimmable Casamby ready driver.

| Item code    | 86.D048.1419.01 |  |
|--------------|-----------------|--|
| Product type | Indoor          |  |
| Category     | Downlights      |  |
| Family       | GAP             |  |
| Subfamily    | GAP RT-Smart    |  |
| Pictograms   |                 |  |