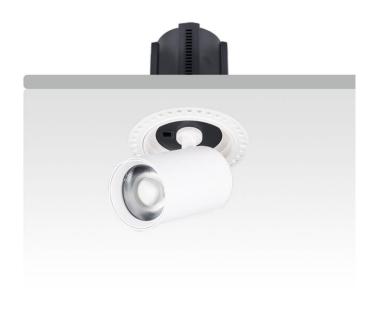

## **GAP RT-Smart**

Lavov downlight from the family GAP RT with a power of 12W and a reflector of 15 degrees beam angle. With a total lumen output of 1200lm and an efficacy of 100lm/W. CCT 4000K. . Made in Die Cast Aluminum and finished in White color. Dimmable Casamby ready driver.

| Item code    | 86.D048.1419.01 |  |
|--------------|-----------------|--|
| Product type | Indoor          |  |
| Category     | Downlights      |  |
| Family       | GAP             |  |
| Subfamily    | GAP RT-Smart    |  |
| Pictograms   |                 |  |