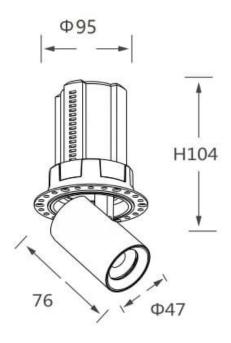

## **GAP RT-Smart**

Lavov downlight from the family GAP RT with a power of 12W and a reflector of 15 degrees beam angle. With a total lumen output of 1200lm and an efficacy of 100lm/W. CCT 4000K. . Made in Die Cast Aluminum and finished in Black color. Dimmable Casamby ready driver.