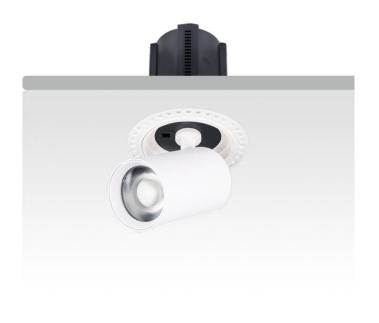

## **GAP RT-Smart**

Lavov downlight from the family GAP RT with a power of 12W and a reflector of 15 degrees beam angle. With a total lumen output of 1200lm and an efficacy of 100lm/W. CCT 4000K. . Made in Die Cast Aluminum and finished in Black color. Dimmable Casamby ready driver.