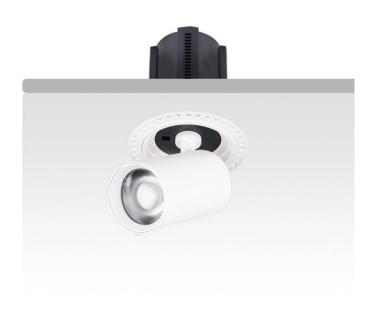

## GAP RT

Lavov downlight from the family GAP RT with a power of 12W and a reflector of 24 degrees beam angle. With a total lumen output of 1200lm and an efficacy of 100lm/W. CCT 4000K. . Made in Die Cast Aluminum and finished in White color. ON/OFF driver.

Pictograms

| Product                    |                |
|----------------------------|----------------|
| Real power (W)             | 12             |
| Real luminous flux (Lm)    | 1200           |
| Luminous efficiency (Lm/W) | 100            |
| Beam angle (º)             | 24             |
| Life time (h)              | 50000 h L80B10 |
| Colour                     | White          |
| Control gear included      | Yes            |
| Control gear               | ON/OFF         |
| Flicker Free               | Yes            |
| Light source               | LED            |
| Type of LED                | СОВ            |
| Colour temperature (K)     | 4000K          |
| Colour consistency (SDCM)  | SDCM<3         |
| CRI                        | 90             |