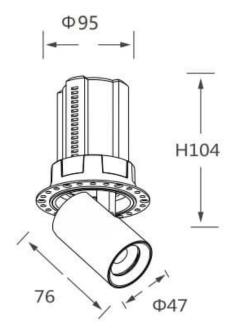

## GAP RT

Lavov downlight from the family GAP RT with a power of 12W and a reflector of 24 degrees beam angle. With a total lumen output of 1200lm and an efficacy of 100lm/W. CCT 4000K. . Made in Die Cast Aluminum and finished in White color. ON/OFF driver.

Pictograms

| Product                    |                |
|----------------------------|----------------|
| Real power (W)             | 12             |
| Real luminous flux (Lm)    | 1200           |
| Luminous efficiency (Lm/W) | 100            |
| Beam angle (º)             | 24             |
| Life time (h)              | 50000 h L80B10 |
| Colour                     | White          |
| Control gear included      | Yes            |
| Control gear               | ON/OFF         |
| Flicker Free               | Yes            |
| Light source               | LED            |
| Type of LED                | СОВ            |
| Colour temperature (K)     | 4000K          |
| Colour consistency (SDCM)  | SDCM<3         |
| CRI                        | 90             |