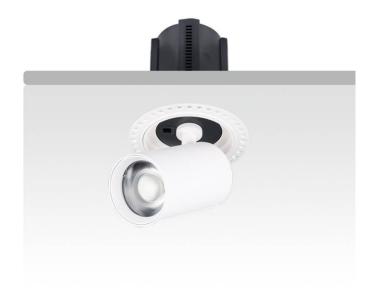

## **GAP RT**

Lavov downlight from the family GAP RT with a power of 12W and a reflector of 24 degrees beam angle. With a total lumen output of 1200lm and an efficacy of 100lm/W. CCT 4000K. . Made in Die Cast Aluminum and finished in Black color. ON/OFF driver.

| Item code    | 86.D048.1421.02 |
|--------------|-----------------|
| Product type | Indoor          |
| Category     | Downlights      |
| Family       | GAP             |
| Subfamily    | GAP RT          |
| Dictograms   |                 |