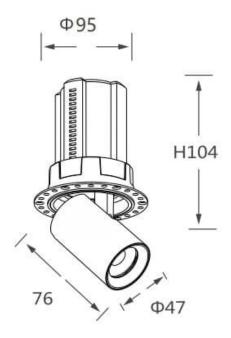

## **GAP RT**

Lavov downlight from the family GAP RT with a power of 12W and a reflector of 24 degrees beam angle. With a total lumen output of 1200lm and an efficacy of 100lm/W. CCT 4000K. . Made in Die Cast Aluminum and finished in Black color. ON/OFF driver.

| Item code    | 86.D048.1421.02 |
|--------------|-----------------|
| Product type | Indoor          |
| Category     | Downlights      |
| Family       | GAP             |
| Subfamily    | GAP RT          |
| Dictograms   |                 |